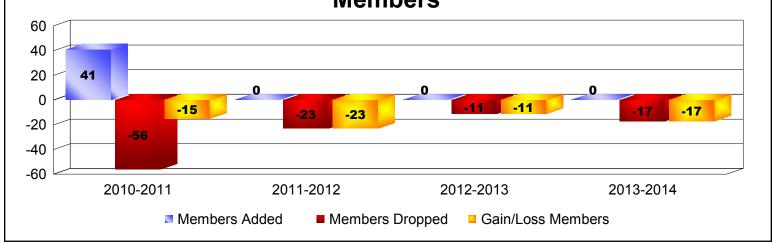

## **Disbanded Districts**

| Year      | New<br>Clubs | Dropped<br>Clubs | Gain/<br>Loss<br>Clubs | New<br>Members | Charter<br>Members | Reinstate<br>Members | Transfer<br>Members | Total<br>Member<br>Added | Total<br>Members<br>Dropped | Gain/<br>Loss<br>Members |
|-----------|--------------|------------------|------------------------|----------------|--------------------|----------------------|---------------------|--------------------------|-----------------------------|--------------------------|
| 2010-2011 | 2            | -3               | -1                     | 1              | 40                 | 0                    | 0                   | 41                       | -56                         | -15                      |
| 2011-2012 | 0            | -1               | -1                     | 0              | 0                  | 0                    | 0                   | 0                        | -23                         | -23                      |
| 2012-2013 | 0            | -1               | -1                     | 0              | 0                  | 0                    | 0                   | 0                        | -11                         | -11                      |
| 2013-2014 | 0            | -1               | -1                     | 0              | 0                  | 0                    | 0                   | 0                        | -17                         | -17                      |
| Average   | 1            | -2               | -1                     | 0              | 10                 | 0                    | 0                   | 10                       | -27                         | -17                      |