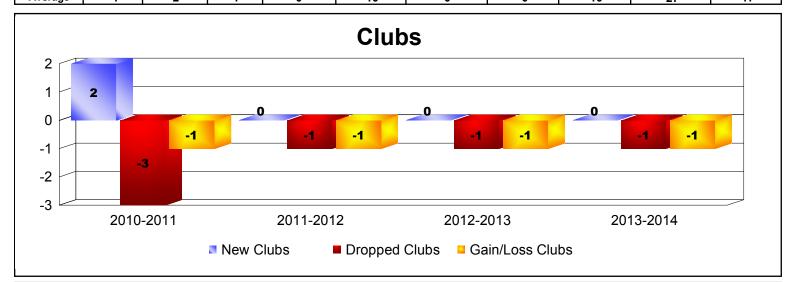

## **Disbanded Districts**

| Year      | New<br>Clubs | Dropped<br>Clubs | Gain/<br>Loss<br>Clubs | New<br>Members | Charter<br>Members | Reinstate<br>Members | Transfer<br>Members | Total<br>Member<br>Added | Total<br>Members<br>Dropped | Gain/<br>Loss<br>Members |
|-----------|--------------|------------------|------------------------|----------------|--------------------|----------------------|---------------------|--------------------------|-----------------------------|--------------------------|
| 2010-2011 | 2            | -3               | -1                     | 1              | 40                 | 0                    | 0                   | 41                       | -56                         | -15                      |
| 2011-2012 | 0            | -1               | -1                     | 0              | 0                  | 0                    | 0                   | 0                        | -23                         | -23                      |
| 2012-2013 | 0            | -1               | -1                     | 0              | 0                  | 0                    | 0                   | 0                        | -11                         | -11                      |
| 2013-2014 | 0            | -1               | -1                     | 0              | 0                  | 0                    | 0                   | 0                        | -17                         | -17                      |
| Average   | 1            | -2               | -1                     | 0              | 10                 | 0                    | 0                   | 10                       | -27                         | -17                      |